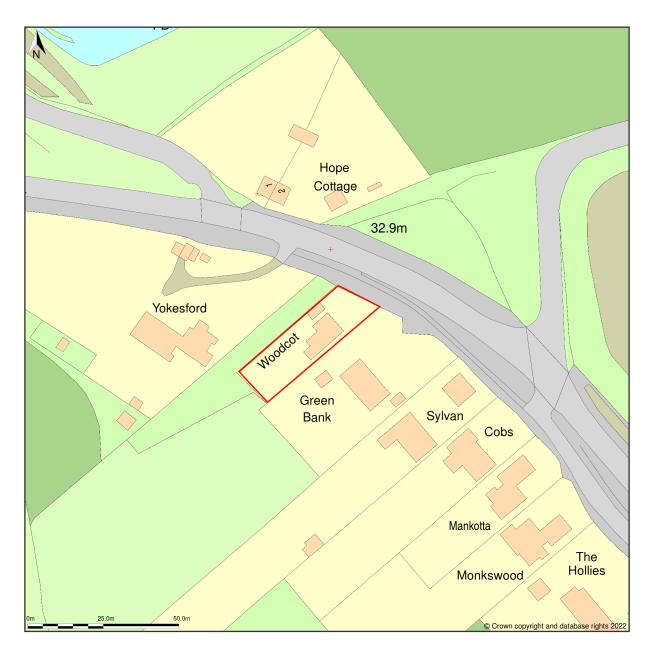

## Woodcot, Yokesford Hill, Romsey, Hampshire, SO51 0PF

Site Plan shows area bounded by: 435464.84, 123785.94 435664.84, 123985.94 (at a scale of 1:1250), OSGridRef: SU35562388. The representation of a road, track or path is no evidence of a right of way. The representation of features as lines is no evidence of a property boundary.